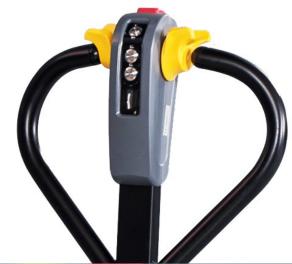

The ergonomic tiller is a multi-function handle, which helps reduces fatigue and will automatic return to the vertical position when released. If features an emergency stop, forward/reverse butterfly switch, lifting/lowering, horn, LED screen displaying battery life.