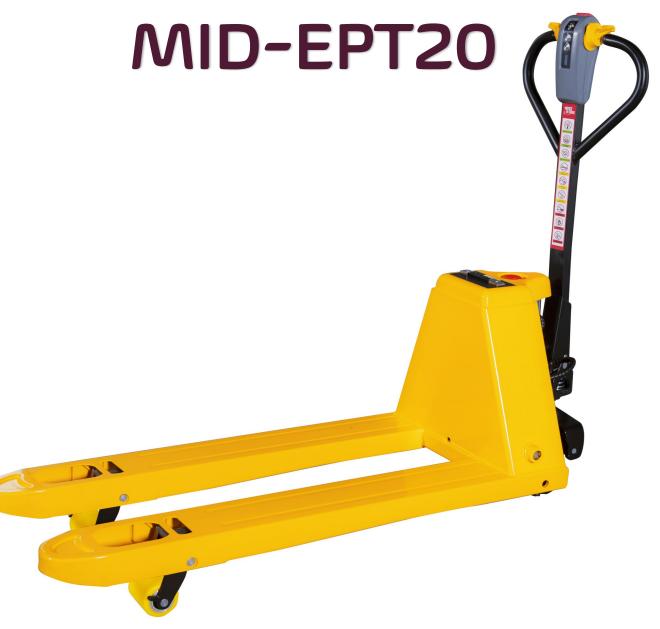

## **MD-EPT20** 2000KG CAPACITY FULLY ELECTRIC LITHIUM PALLET TRUCK

MID-EPT20 is our highest capacity 2000kg capacity version of our most popular streamline and highly efficient fully electric pallet truck.

The ergonomic tiller is a multi-function handle, which helps reduces fatigue and will automatic return to the vertical position when released. If features an emergency stop, forward/reverse butterfly switch, lifting/lowering, horn, LED screen displaying battery life.

Features non-marking Polyutherane wheels with Integral double fork wheels—ideal for pallets of an open or closed designs

Invest and Improve your efficiency now, whilst protecting your staff from strains and injury. The truck features an electromagnetic brake, so it can stop at anytime regardless of slope, tail lift or platform.