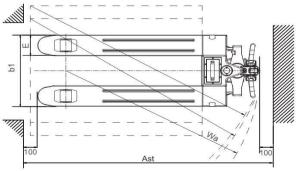

## **SPECIFICATIONS**

| CHARACTERISTICS                                   |         |      |                   |
|---------------------------------------------------|---------|------|-------------------|
| Capacity                                          |         | kg   | 2000              |
| DIMENSIONS                                        |         |      |                   |
| Load Center                                       |         | mm   | 600               |
| Maximum fork height                               | h3      | mm   | 197 (+/-2mm)      |
| Lowered fork height                               |         | mm   | 82 (+/-2mm)       |
| Overall fork width                                |         | mm   | 685               |
| Fork Length                                       | L       | mm   | 1220              |
| Fork thickness                                    | b1      | mm   | 58                |
| Fork width                                        | Е       | mm   | 160               |
| Overall length                                    | L1      | mm   | 1622              |
| Overall height (with tiller)                      | h4      | mm   | 1250              |
| Overall height (without tiller)                   | h1      | mm   | 520               |
| Rear body length                                  |         | mm   | 402               |
| Rear body width                                   |         | mm   | 550               |
| Minimum turning radius                            | wa      | mm   | 1426              |
| Minimum aisle width required (800x1200mm pallet)  |         | mm   | 1887              |
| Minimum aisle width required (1000x1200mm pallet) |         | mm   | 1918              |
| PERFORMANCE                                       |         |      |                   |
| Maximum travelling speed                          | laden   | km/h | 4                 |
|                                                   | unladen | km/h | 5                 |
| Gradeability                                      | laden   | %    | 6                 |
| Gradeability                                      | unladen | %    | 20                |
| Lifting                                           |         |      | DC 0.8            |
| BRAKE TYPE                                        |         |      |                   |
| Travel Brake                                      |         |      | Regenerative      |
| Brake                                             |         |      | Electromagnetic   |
| WHEELS                                            |         |      |                   |
| Туре                                              |         |      | Polyutherane (PU) |
| Driving (steer) wheel                             |         | mm   | 140x55            |
| Loading wheel                                     |         | mm   | 80x70mm           |
| MOTOR                                             |         |      |                   |
| Travelling                                        |         | kw   | DC 1.0 Brushless  |
| Battery                                           |         |      |                   |
| Voltage                                           |         | v    | 48                |
| Capacity / Type                                   |         | Ah   | 10Ah / Lithium    |
|                                                   |         |      |                   |