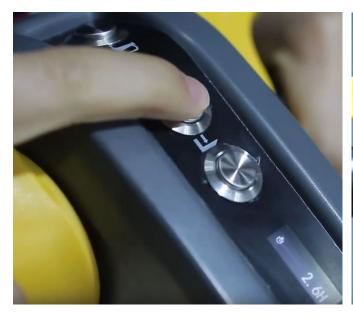

The ergonomic tiller is a multi-function handle, which helps reduces fatigue and will automatic return to the vertical position when released. If features an emergency stop, forward/reverse butterfly switch, lifting/lowering, horn, LED screen displaying battery life.