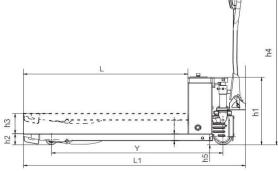

## **SPECIFICATIONS**

| CHARACTERISTICS                                   |         |      |                   |
|---------------------------------------------------|---------|------|-------------------|
| Capacity                                          |         | kg   | 2000              |
| DIMENSIONS                                        |         |      |                   |
| Load Center                                       |         | mm   | 600               |
| Maximum fork height                               | h3      | mm   | 197 (+/-2mm)      |
| Lowered fork height                               |         | mm   | 82 (+/-2mm)       |
| Overall fork width                                |         | mm   | 685               |
| Fork Length                                       | L       | mm   | 1220              |
| Fork thickness                                    | b1      | mm   | 58                |
| Fork width                                        | Е       | mm   | 160               |
| Overall length                                    | L1      | mm   | 1622              |
| Overall height (with tiller)                      | h4      | mm   | 1250              |
| Overall height (without tiller)                   | h1      | mm   | 520               |
| Rear body length                                  |         | mm   | 402               |
| Rear body width                                   |         | mm   | 550               |
| Minimum turning radius                            | wa      | mm   | 1426              |
| Minimum aisle width required (800x1200mm pallet)  |         | mm   | 1887              |
| Minimum aisle width required (1000x1200mm pallet) |         | mm   | 1918              |
| PERFORMANCE                                       |         |      |                   |
| Maximum travelling speed                          | laden   | km/h | 4                 |
|                                                   | unladen | km/h | 5                 |
| Gradeability                                      | laden   | %    | 6                 |
| Gradeability                                      | unladen | %    | 20                |
| Lifting                                           |         |      | DC 0.8            |
| BRAKE TYPE                                        |         |      |                   |
| Travel Brake                                      |         |      | Regenerative      |
| Brake                                             |         |      | Electromagnetic   |
| WHEELS                                            |         |      |                   |
| Туре                                              |         |      | Polyutherane (PU) |
| Driving (steer) wheel                             |         | mm   | 140x55            |
| Loading wheel                                     |         | mm   | 80x70mm           |
| MOTOR                                             |         |      |                   |
| Travelling                                        |         | kw   | DC 1.0 Brushless  |
| Battery                                           |         |      |                   |
| Voltage                                           |         | v    | 48                |
| Capacity / Type                                   |         | Ah   | 10Ah / Lithium    |
|                                                   |         |      |                   |