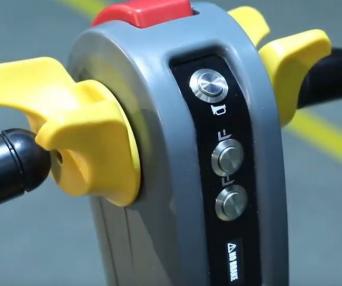

The ergonomic tiller is a multi-function handle, which helps reduces fatigue and will automatic return to the vertical position when released. If features an emergency stop, forward/reverse butterfly switch, lifting/lowering, horn, LED screen displaying battery life.