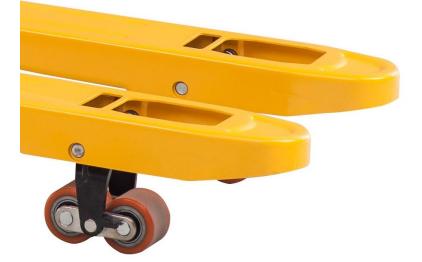

Features non-marking Polyutherane wheels with Integral double fork wheels—ideal for pallets of an open or closed designs

Invest and Improve your efficiency now, whilst protecting your staff from strains and injury. The truck features an electromagnetic brake, so it can stop at anytime regardless of slope, tail lift or platform.