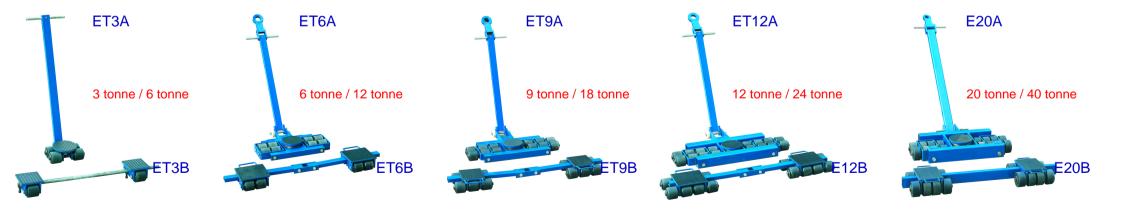

The ET Series of machinery skates come in 2 different designs, an A type and a B type.

The ET-A design are steerable and the ET-B design are laterally adjustable.

Both designs of skates have smooth running wheels and the skates are finished in a high quality powder coating.

When combined as a set, the total load capacity is doubled.

| Model                                                                       | ET3A             | ET6A                       | ET9A                       | ET12A         | ET20A                 |
|-----------------------------------------------------------------------------|------------------|----------------------------|----------------------------|---------------|-----------------------|
| Capacity (tonne)                                                            | 3                | 6                          | 9                          | 12            | 20                    |
| Dimension (Load bearing area) - L x W x H (mm)                              | 270x230x110mm    | 610x520x110mm              | 815x600x110mm              | 990x600x110mm | 1090x730x180mm        |
| Number of Rollers                                                           | 4                | 8                          | 12                         | 16            | 16                    |
|                                                                             |                  |                            |                            |               |                       |
| Model                                                                       | FT3B             | FT6B                       | FT9B                       | FT12B         | FT20B                 |
|                                                                             | ET3B             | ET6B                       | ET9B                       | ET12B         | ET20B                 |
|                                                                             | <b>ET3B</b><br>3 | <b>ET6B</b><br>6           | <b>ET9B</b><br>9           | ET12B<br>12   | ET20B<br>20           |
| Model<br>Capacity (tonne)<br>Dimension (Load bearing area) - L x W x H (mm) | 3                | ET6B<br>6<br>200x220x110mm | ET9B<br>9<br>180x170x110mm |               | and the second second |