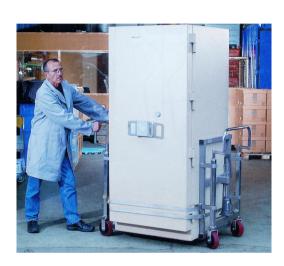

## FM180 Hydraulic Furniture Mover

Hydraulic furniture movers are an easy, safe and professional way of transporting heavy weight items.

Ideal for delivery, removal, maintenance and assembly applications. Common applications including moving shelving, cupboards, safes, containers and machinery.

Sold as a set, there are 2 models each with different lift heights to sort your application.

Supplied with heavy duty non-marking Polyutherane wheels as standard, suitable for carpeted flooring and featuring and an overall capacity of 1800kg.

Steerable wheel direction allows for precise movement of the load.

Each unit come with a 5 metre strap to help secure the load, with a fixing point on each unit.

| Model             |      | FM180A       | FM180B       |
|-------------------|------|--------------|--------------|
| Load Capacity     | (kg) | 1800         | 1800         |
| Lifting Height    | (mm) | 100          | 250          |
| Lifting Plate WxD | (mm) | 600x60       | 600x60       |
| Wheel Diameter    | (mm) | 150          | 150          |
| Overall Size      | (mm) | 680x420x1000 | 680x420x1000 |
| Net Weight        | (kg) | 80           | 86           |