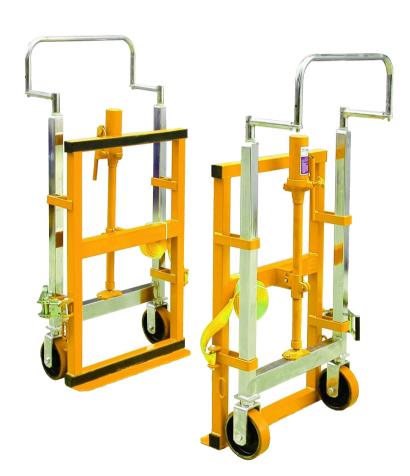

## FM180 Hydraulic Furniture Mover

Hydraulic furniture movers are an easy, safe and professional way of transporting heavy weight items.

Ideal for delivery, removal, maintenance and assembly applications. Common applications including moving shelving, cupboards, safes, containers and machinery.

Sold as a set, there are 2 models each with different lift heights to sort your application.

Supplied with heavy duty non-marking Polyutherane wheels as standard, suitable for carpeted flooring and featuring and an overall capacity of 1800kg.

Steerable wheel direction allows for precise movement of the load.

Each unit come with a 5 metre strap to help secure the load, with a fixing point on each unit.

| Model             |      | FM180A       | FM180B       |
|-------------------|------|--------------|--------------|
| Load Capacity     | (kg) | 1800         | 1800         |
| Lifting Height    | (mm) | 100          | 250          |
| Lifting Plate WxD | (mm) | 600x60       | 600x60       |
| Wheel Diameter    | (mm) | 150          | 150          |
| Overall Size      | (mm) | 680x420x1000 | 680x420x1000 |
| Net Weight        | (kg) | 80           | 86           |