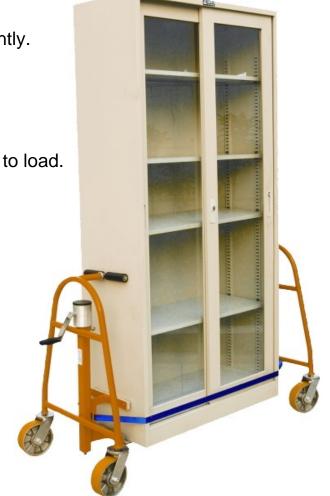

## **FM60 FURNITURE MOVER**

Furniture movers are perfect for moving furniture, fridges and other large bulky loads safely and efficiently.

Lifts a balanced load up to 600kg by up to 300mm.

Each mover had a manual cranking mechanism to raise the load.

Each mover comes with a 5 metre long strap secure to load.

Non-marking polyutherane wheels and can be operated by a single person.

Ideal for removal companies, for maintenance and installation applications.