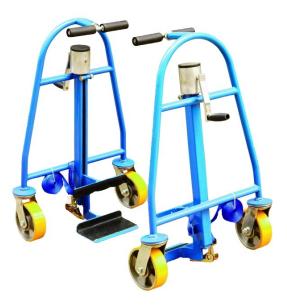

## **FM60 FURNITURE MOVER**

Furniture movers are perfect for moving furniture, fridges and other large bulky loads safely and efficiently.

Lifts a balanced load up to 600kg by up to 300mm.

Each mover had a manual cranking mechanism to raise the load.

Each mover comes with a 5 metre long strap secure to load.

Non-marking polyutherane wheels and can be operated by a single person.

Ideal for removal companies, for maintenance and installation applications.

| Model             |      | FM60          |
|-------------------|------|---------------|
| Load Capacity     | (kg) | 600           |
| Lifting Height    | (mm) | 300           |
| Lifting Plate WxD | (mm) | 225x120       |
| Wheel Diameter    | (mm) | 125           |
| Overall Size      | (mm) | 570x390x780mm |
| Net Weight        | (kg) | 25            |