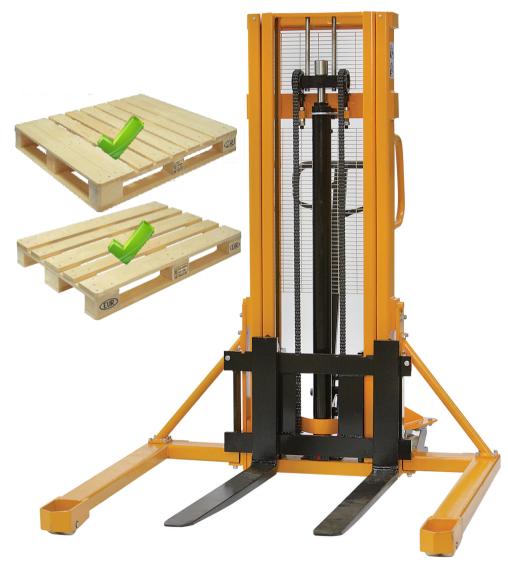

## GT1015A - GT1025A - GT1029A

Straddle Stackers with fixed straddle legs are ideals for picking up various sizes of pallets, including closed types with slated bases and the most common pallet sizes, which are normally 120x100cm or 120x80cm.

The gap between the straddle legs is 1250mm and the lift forks, can be adjusted between 350mm and 710mm.

Available in 3 different heights to suit most applications.

Can be lifted with either the handle, or with a foot foot operated pedal.