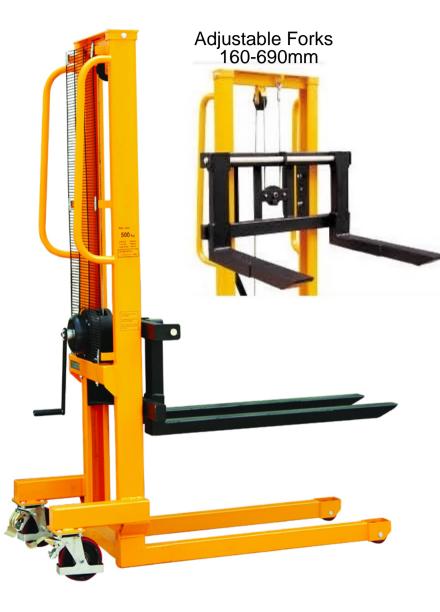

## WS25 / WS50 Winch Stacker

Compact and Service free design Unique design of winch for easier and safe lifting Heavy duty 'C' section mast Adjustable width forks Two parking brakes on the steering wheels Confirms to EN1757-1

| Model                         |      | WS25              | WS50          |
|-------------------------------|------|-------------------|---------------|
| Capacity                      | (kg) | 250               | 500           |
| Load Centre                   | (mm) | <mark>40</mark> 0 | 500           |
| Max Fork Height               | (mm) | 1560              | 1560          |
| Lowered Fork Height           | (mm) | 90                | 90            |
| Fork Adjustable Width         | (mm) | 160-690           | 160-690       |
| Fork Width                    | (mm) | 60                | 70            |
| Fork Length                   | (mm) | 800               | 1000          |
| Effort Force to Rated Load    | (N)  | 100               | 120           |
| Lifting Height per Stroke     | (mm) | 40                | 22            |
| Ground Clearance              | (mm) | 18                | 18            |
| Min. Turning Radius (outside) | (mm) | 1075              | 1075          |
| Front Load Roller             | (mm) | Ø80x47            | Ø80x47        |
| Steering Wheel                | (mm) | Ø150x40           | Ø150x40       |
| Overall Size                  | (mm) | 1325x725x2030     | 1325x725x2030 |
| Net Weight                    | (kg) | 140               | 146           |