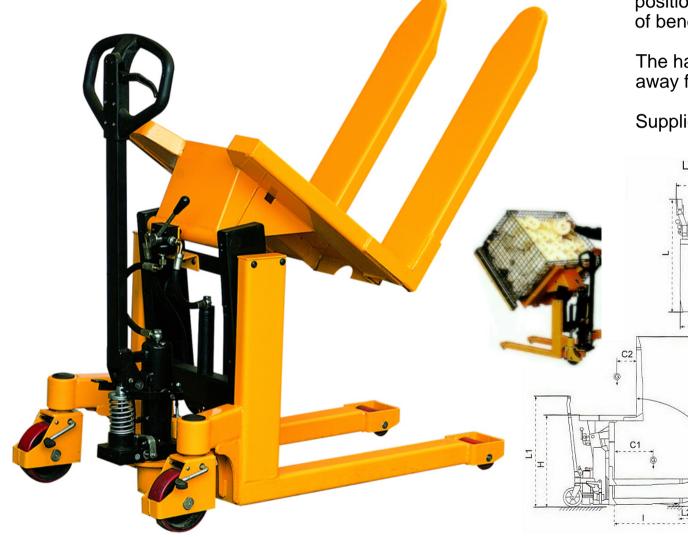

## LT10M Manual Pallet Tilter

Unit 33, Second Avenue Pensnett Trading Estate, Kingswinford, West Midlands, DY6 7UG

Tel: 0845-519-2700 Fax: 0845-519-2800 sales@PallettrucksUK.co.uk

Designed to give the user an ergonomically correct position to reach loads easily, without the necessity of bending down or stretching up.

The handle can be turned and locked in a position away from the work area.

Supplied with parking brake and foot protectors

## Conforms to EN1757-1 and EN1175

| Model                             | LT10M |
|-----------------------------------|-------|
| Capacity (kg)                     | 1000  |
| Lifting Height, Vertical (h) (mm) | 285   |
| Min. Fork height h1 (mm)          | 85    |
| Fork Length I (mm)                | 800   |
| Handle Height L1 (mm)             | 1138  |
| Overall Fork Width b (mm)         | 560   |
| Overall Width B (mm)              | 638   |
| Overall Height Raised H (mm)      | 950   |
| Overall Height Lowered H (mm)     | 750   |
| Maximum tilt angle (degrees °)    | 90    |
| Weight (kg)                       | 178   |