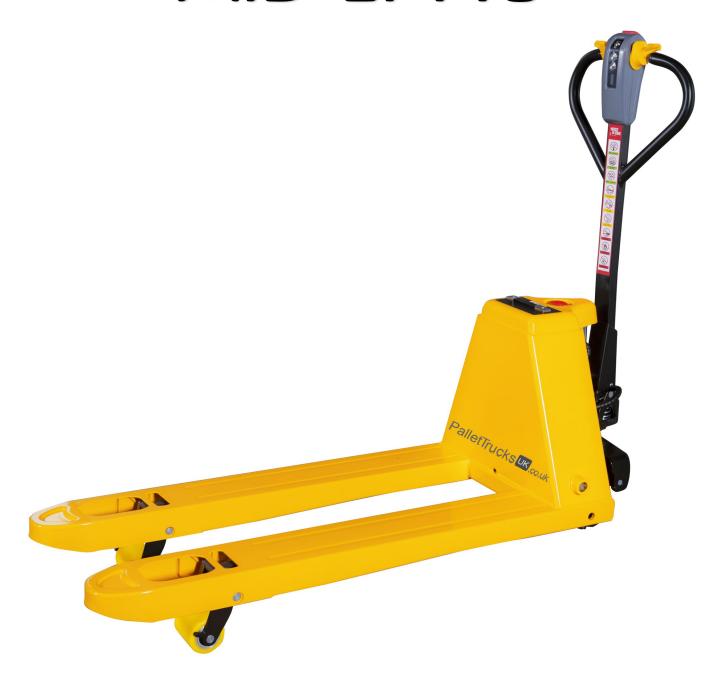

## FULLY ELECTRIC LITHIUM PALLET TRUCK

MID-EPT15 is a new streamline and highly efficient fully electric pallet truck.

The truck features a very reliable 0.75kw brushless maintenance free driving motor, coupled together with a highly efficient lithium battery giving maximum running time between charges.

Rated at 1500kg capacity and a slope/climbing gradeability of 4% laden, 10% unladen—this is a powerful machine with average life 3 times greater than a manual pallet truck. Despite this, it's a compact unit, only 32mm longer than a standard pallet truck.

The ergonomic tiller is a multi-function handle, which helps reduces fatigue and will automatic return to the vertical position when released. If features an emergency stop, forward/reverse butterfly switch, lifting/lowering, horn, LED screen displaying battery life.

Features non-marking
Polyutherane wheels with
Integral double fork
wheels—ideal for pallets of
an open or closed designs

Invest and Improve your efficiency now, whilst protecting your staff from strains and injury.