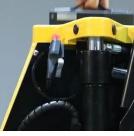

The ergonomic tiller is a multi-function handle, which helps reduces fatigue and will automatic return to the vertical position when released. If features an emergency stop, forward/reverse butterfly switch, lifting/lowering, horn, LED screen displaying battery life.