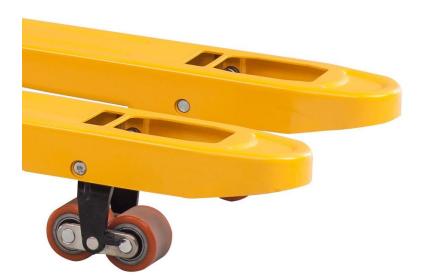

Features non-marking
Polyutherane wheels with
Integral double fork
wheels—ideal for pallets of
an open or closed designs

Invest and Improve your efficiency now, whilst protecting your staff from strains and injury.