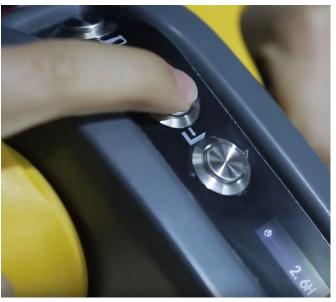

The ergonomic tiller is a multi-function handle, which helps reduces fatigue and will automatic return to the vertical position when released. If features an emergency stop, forward/reverse butterfly switch, lifting/lowering, horn, LED screen displaying battery life.