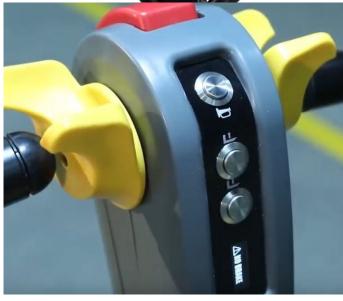

The ergonomic tiller is a multi-function handle, which helps reduces fatigue and will automatic return to the vertical position when released. If features an emergency stop, forward/reverse butterfly switch, lifting/lowering, horn, LED screen displaying battery life.