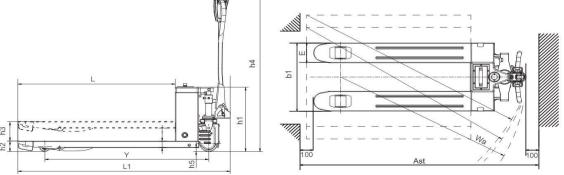

#### **SPECIFICATIONS**

| apacity<br>DIMENSIONS                             |         | κσ   | 1500             |
|---------------------------------------------------|---------|------|------------------|
|                                                   |         | kg   | 1300             |
| oad Center                                        |         | mm   | 600              |
| Naximum fork height                               | h3      | mm   | 197 (+/-2mm)     |
| owered fork height                                |         | mm   | 82 (+/-2mm)      |
| Overall fork width                                |         | mm   | 550 / 685*       |
| ork Length                                        | L       | mm   | 1150 / 1220*     |
| ork thickness                                     | b1      | mm   | 58               |
| ork width                                         | Е       | mm   | 160              |
| overall length                                    | L1      | mm   | 1552 / 1622*     |
| Overall height (with tiller)                      | h4      | mm   | 1276             |
| Overall height (without tiller)                   | h1      | mm   | 520              |
| ear body length                                   |         | mm   | 402              |
| ear body width                                    |         | mm   | 550 / 685*       |
| Ainimum turning radius                            | wa      | mm   | 1353             |
| /Iinimum aisle width required (800x1200mm pallet) |         | mm   | 1887             |
| Minimum aisle width required (1000x1200mm pallet) |         | mm   | 1918             |
| PERFORMANCE                                       |         |      |                  |
| Maximum travelling speed                          | laden   | km/h | 3.5              |
|                                                   | unladen | km/h | 4                |
| Maximum lifting speed                             | laden   | m/s  | 19               |
|                                                   | unladen | m/s  | 19               |
| Mayimumalayyaringanad                             | laden   | m/s  | 38               |
| Maximum lowering speed                            | unladen | m/s  | 38               |
| and a shilitur                                    | laden   | %    | 4                |
| radeability                                       | unladen | %    | 10               |
| VHEELS                                            |         |      |                  |
| уре                                               |         |      | Polyutherane (PU |
| riving (steer) wheel                              |         | mm   | 130x55           |
| oading wheel                                      |         | mm   | 80x70mm          |
| MOTOR                                             |         |      |                  |
| ravelling                                         |         | kw   | DC 0.45          |
| ifting                                            |         | KW   | DC 0.5           |
| attery                                            |         |      |                  |
| oltage                                            |         | V    | 48               |
| apacity / Type                                    |         | Ah   | 10Ah / Lithium   |