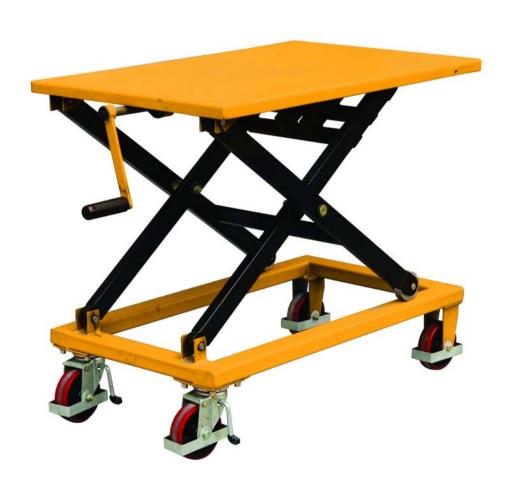

## MLT300 SCREW TYPE LIFT TABLE

MLT300 is a manual lifting table, of which the height is adjusted by a crank.

Comes with 2 fixed and 2 swivel lockable wheels and brakes.

| Model                |    | MLT300  |
|----------------------|----|---------|
| Load Capacity        | kg | 300     |
| Maximum Table Height | mm | 1000    |
| Min Table Height     | mm | 440     |
| Table Size           | mm | 950x600 |
| Net weight           | kg | 60      |