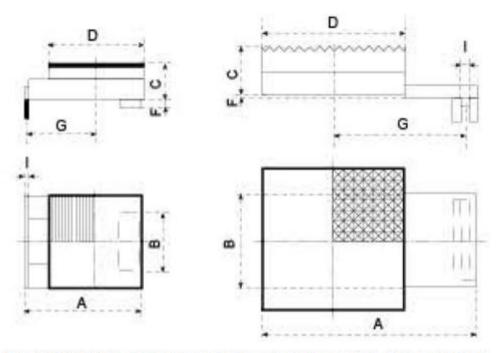

## PC SERIES PACKING PLATES FOR RS-SERIES MACHINERY SKATES

Packing Plates are used to compensate for the height different on RS Roller skates when other skates have a TR series turntable.

They are fitted with a rubber top to help reduce marking of the machinery.

## PACKING PLATES FOR RS SERIES ROLLER SKATES

| MODEL | Dimensions |     |    |     |   |     |     |             |
|-------|------------|-----|----|-----|---|-----|-----|-------------|
|       | Α          | В   | С  | D   | F | G   | - 1 | Weight (kg) |
| PC10  | 153        | 74  | 37 | 120 | 8 | 88  | 5   | 3.7         |
| PC20  | 153        | 86  | 37 | 120 | 8 | 88  | 5   | 3.7         |
| PC30  | 175        | 95  | 45 | 130 | 8 | 105 | 5   | 5.3         |
| PC40  | 270        | 114 | 61 | 180 | 3 | 165 | 11  | 13.8        |
| PC50  | 350        | 128 | 61 | 200 | 3 | 235 | 11  | 18.8        |