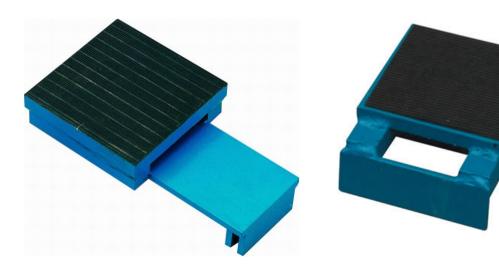

## PC SERIES PACKING PLATES FOR RS-SERIES MACHINERY SKATES

Packing Plates are used to compensate for the height different on RS Roller skates when other skates have a TR series turntable.

They are fitted with a rubber top to help reduce marking of the machinery.