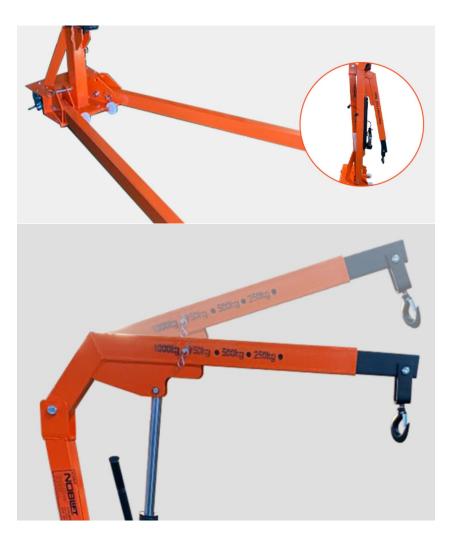

## HYDRAULIC HAND OPERATED SHOP CRANE PDJ10

This hydraulic hand operated shop crane has a lift capacity between 250-1000kg.

Beam length is adjustable between 1160-1460mm.

Often used for lifting engines, which it can do up to a height of 2350mm.