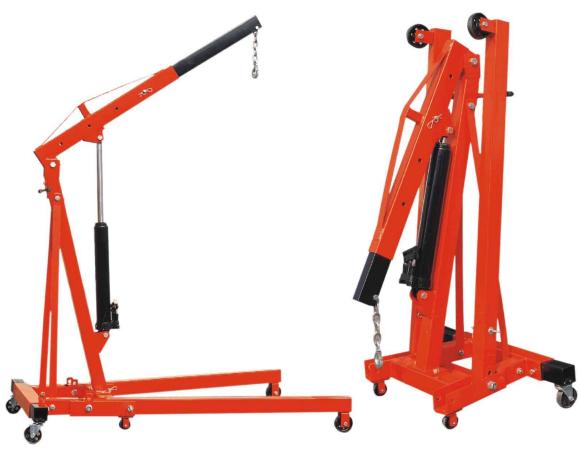

Features 2 fixed wheels at the front and 2 locking swivel wheels at the rear, unit weight just 115kg.

Folds down for easy storage when not in use.

PallettrucksUK.co.uk is a trading name of Midland Bearings Ltd
Registered in England and Wales
Company Number 02839330 - VAT Registration Number GB 753996769