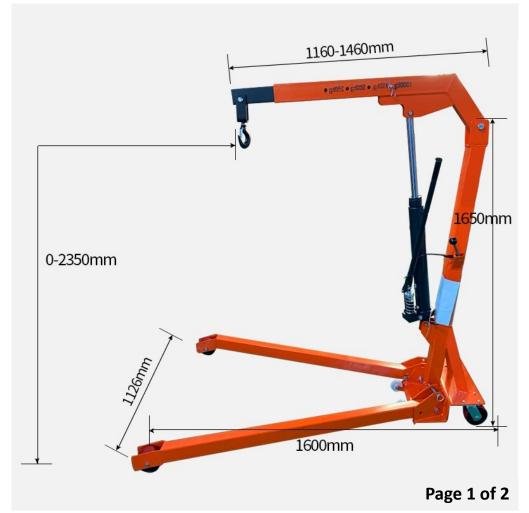

## HYDRAULIC HAND OPERATED SHOP CRANE PDJ10

This hydraulic hand operated shop crane has a lift capacity between 250-1000kg.

Beam length is adjustable between 1160-1460mm.

Often used for lifting engines, which it can do up to a height of 2350mm.

Features 2 fixed wheels at the front and 2 locking swivel wheels at the rear, unit weight just 115kg.

Folds down for easy storage when not in use.

PallettrucksUK.co.uk is a trading name of Midland Bearings Ltd
Registered in England and Wales
Company Number 02839330 - VAT Registration Number GB 753996769