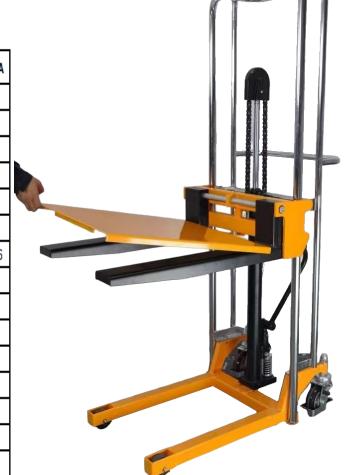

The PJ series of platform stackers features a removable top platform cover to reveal adjustable forks, giving you the option to use it for several different applications.

The platform is raised with a (collapsible) foot pump and lowered with an easily accessible sensitive controllable valve.