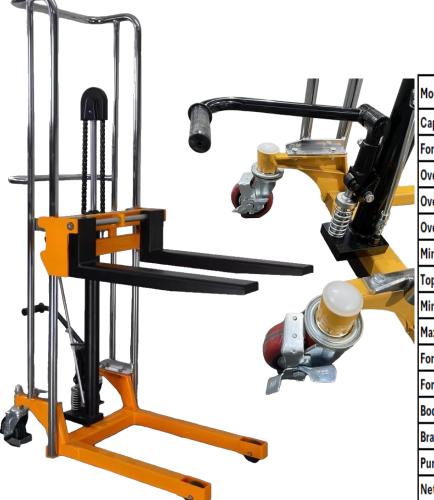

The PJ series of platform stackers features a removable top platform cover to reveal adjustable forks, giving you the option to use it for several different applications.

The platform is raised with a (collapsible) foot pump and lowered with an easily accessible sensitive controllable valve.

Expect a long service life with it's robust construction including hard chromium plated frame. 2 frame rollers and 2 braked steering rollers which ensure both smooth and simple movement.

Unit 33, Second Avenue Pensnett Trading Estate, Kingswinford, West Midlands, DY6 7UG