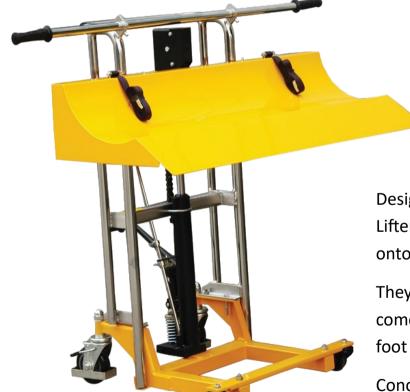

Designed for sign makers and other businesses that handle media rolls, a Media Roll Lifters allows users to manoeuvre heavy media rolls onto the lifter and then directly onto the printer feeder.

They have 360° multi-directional wheels, with brakes on the rear. The units also come with nylon safety straps to help secure the load and they have an easy to use foot pump.

Concave trough design and a wide handle helps to stabilise the load and maneuvere the load into in to tight spots.