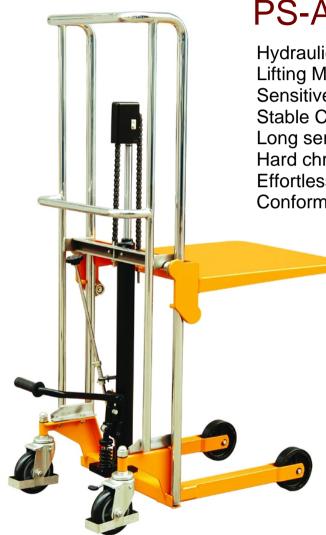

## PS-A Series Platform Stacker / Platform Lift Units

Hydraulic Mini Lift with Simple and Easy operation Lifting Movement via collapsible foot pedal Sensitive lowering through sinking valve featuring overload protection via a pressure valve Stable Chassis with 2 frame rollers and 2 steering rollers Long service life and robust construction Hard chromium plated frame and Hardened chromium plated ram Effortless Movement with smooth running braked steer wheels Conforms to EN1757-1

|                              | PS4085A | PS4120A | PS4150A |
|------------------------------|---------|---------|---------|
| Capacity (kg)                | 400     | 400     | 400     |
| Minimum platform height (mm) | 200     | 200     | 200     |
| Maximum platform height (mm) | 970     | 1320    | 1500    |
| Platform size (W x L mm)     | 550x650 | 550x650 | 550x650 |
| Total Height (mm)            | 1090    | 1430    | 1610    |
| Total Length (mm)            | 1040    | 1040    | 1040    |
| Total Width (mm)             | 590     | 590     | 590     |
| Wheel Diameter (mm)          | ø150    | ø150    | ø150    |
| Pumps to full height         | 30      | 45      | 58      |
| Net Weight (kg)              | 72      | 78      | 83      |