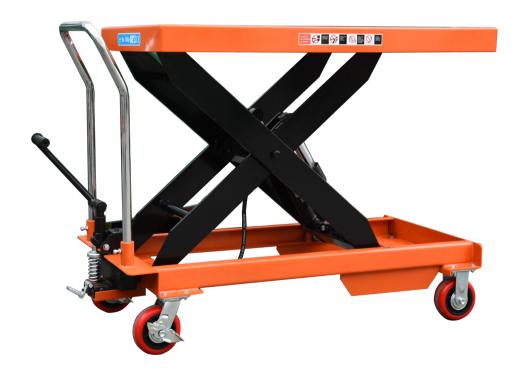

## PTD1000 - MANUAL LIFT TABLE

PTD1000 is a manual scissor lift table with a 1 metre lift height and 1000kg capacity.

Fitted with 4 non-marking polyurethane wheels, 2 of which are locking.

The table is raised and lowered through a foot operated level.

Large table top area of 1200mm x 610mm.

CE approved

Other capacities of this model are available.

| MODEL                             | PTD1000                                                |
|-----------------------------------|--------------------------------------------------------|
| LOAD CAPACITY (kg)                | 1000                                                   |
| LOWEST HEIGHT (mm)                | 380                                                    |
| MAXIMUM LIFT HEIGHT (mm)          | 1000                                                   |
| TABLE TOP DIMENSION (mm)          | 1200x610x80                                            |
| WHEEL DIAMETER (mm)               | 150                                                    |
| WEIGHT (kg)                       | 161                                                    |
| CYLINDER DIAMETER (mm)            | 40                                                     |
| HANDLE HEIGHT OFF THE GROUND (mm) | 1000                                                   |
| DESIGN COMMENTS                   | SPLIT PUMP, DOUBLE CYLINDER, SINGLE SCISSOR LIFT TABLE |