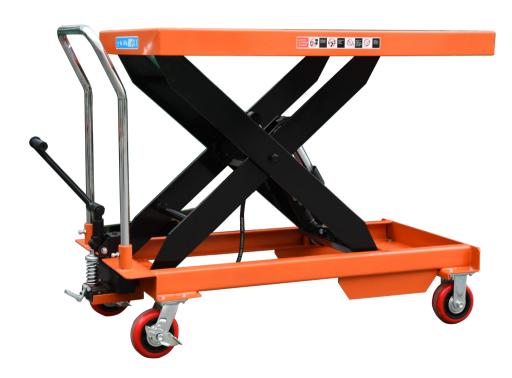

## PTD2000 - MANUAL LIFT TABLE WITH HIGH LOAD CAPACITY

PTD2000 is a manual scissor lift table with a 1 metre lift height and large 2000kg capacity.

Fitted with 4 non-marking polyurethane wheels, 2 of which are locking.

The table is raised and lowered through a foot operated level.

Large table top area of 1200mm x 610mm.

CE approved

Other capacities of this model are available.

| MODEL                             | PTD2000                                                |
|-----------------------------------|--------------------------------------------------------|
| LOAD CAPACITY (kg)                | 2000                                                   |
| LOWEST HEIGHT (mm)                | 380                                                    |
| MAXIMUM LIFT HEIGHT (mm)          | 1000                                                   |
| TABLE TOP DIMENSION (mm)          | 1200x610x80                                            |
| WHEEL DIAMETER (mm)               | 150                                                    |
| WEIGHT (kg)                       | 177                                                    |
| CYLINDER DIAMETER (mm)            | 50                                                     |
| HANDLE HEIGHT OFF THE GROUND (mm) | 1000                                                   |
| DESIGN COMMENTS                   | SPLIT PUMP, DOUBLE CYLINDER, SINGLE SCISSOR LIFT TABLE |