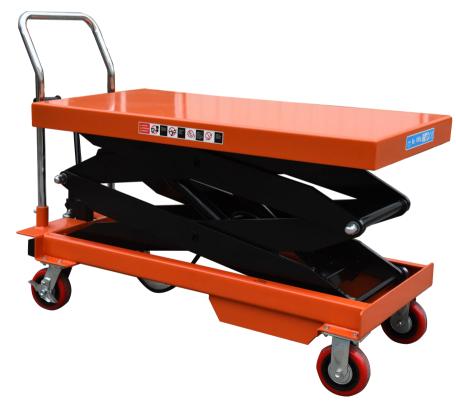

## PTS1000 - HIGH CAPACITY (1000KG) DOUBLE SCISSOR LIFT TABLE WITH 1.7 METRE LIFT HEIGHT

PTS1000 has a maximum weight capacity of 1000kg and it's double scissor action gives it a larger than normal maximum lift height of 1.7 metres.

Supplied with 4 non-marking polyutherane wheels, with the 2 rear ones being braked.

The table top is 1200x610mm, making it large enough for most applications.

PTS1500 also available with a 1500kg lift capacity.

| MODEL                             | PTS1000                   |
|-----------------------------------|---------------------------|
| LOAD CAPACITY (kg)                | 1000                      |
| LOWEST HEIGHT (mm)                | 500                       |
| MAXIMUM LIFT HEIGHT (mm)          | 1700                      |
| TABLE TOP DIMENSION (mm)          | 1200x610x80               |
| WHEEL DIAMETER (mm)               | 150                       |
| WEIGHT (kg)                       | 229                       |
| CYLINDER DIAMETER (mm)            | 40                        |
| HANDLE HEIGHT OFF THE GROUND (mm) | 1000                      |
| DESIGN COMMENTS                   | Double Scissor Lift Table |