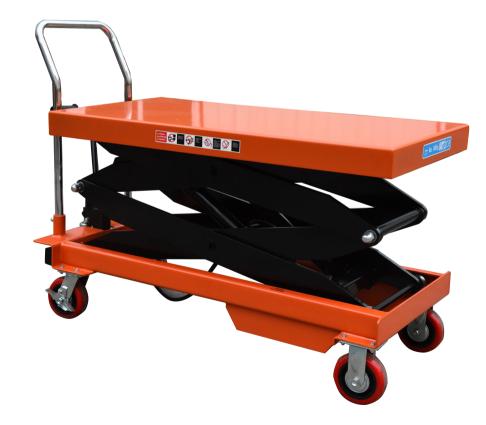

## PTS1500 - EXTRA HIGH CAPACITY (1500KG) DOUBLE SCISSOR LIFT TABLE WITH 1.7 METRE LIFT HEIGHT

PTS1500 has a maximum weight capacity of 1500kg and it's double scissor action gives it a larger than normal maximum lift height of 1.7 metres.

Supplied with 4 non-marking polyutherane wheels, with the 2 rear ones being braked.

The table top is 1200x610mm, making it large enough for most applications.

| MODEL                             | PTS1500                   |
|-----------------------------------|---------------------------|
| LOAD CAPACITY (kg)                | 1500                      |
| LOWEST HEIGHT (mm)                | 500                       |
| MAXIMUM LIFT HEIGHT (mm)          | 1700                      |
| TABLE TOP DIMENSION (mm)          | 1200x610x80               |
| WHEEL DIAMETER (mm)               | 150                       |
| WEIGHT (kg)                       | 280                       |
| CYLINDER DIAMETER (mm)            | 40                        |
| HANDLE HEIGHT OFF THE GROUND (mm) | 1000                      |
| DESIGN COMMENTS                   | Double Scissor Lift Table |