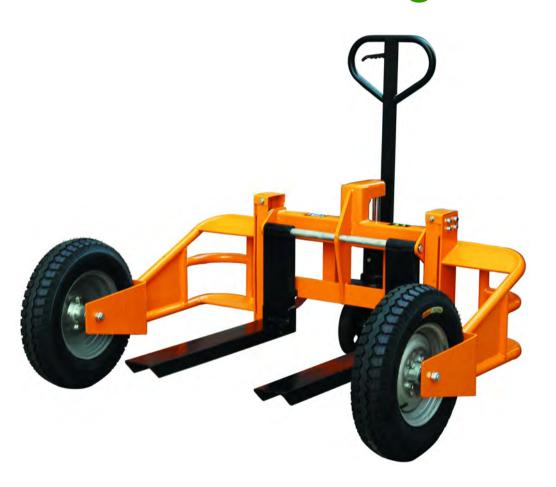

## RP1250A Rough Terrain Pallet Truck

Rough terrain pallet trucks are designed for use in areas where normal pallet trucks cannot be used easily, due to surface type or debri.

Model RP1250A has a 1250kg capacity and the fork height can be 70mm-240mm.

The 120mm wide forks can be altered, so width across them can be adjusted to give any outside diameter from 256mm to 680mm.

Distance between the front wheels is 1230mm.

Page 1 of 2

Unit 33, Second Avenue Pensnett Trading Estate, Kingswinford, West Midlands, DY6 7UG