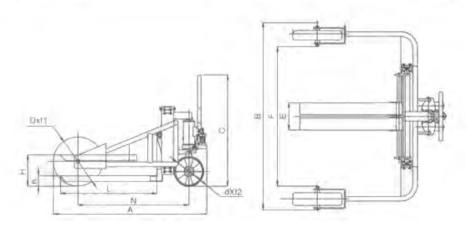

## RP1250A Rough Terrain Pallet Truck

Page 2 of 2

| Model                       |      |    | RP1250A     |
|-----------------------------|------|----|-------------|
| Capacity                    |      | kg | 1250        |
| Max.Lifting Height          | Н    | mm | 240         |
| Min. Height of Fork         | h    | mm | 70          |
| Wheel Base                  | N    | mm | 973         |
| Width of the forks          | E    | mm | 216-680     |
| Length of the fork          | L    | mm | 800         |
| Dia. Of Front Wheel         | Dxf1 | mm | Dia.568x145 |
| Dia. Of Steering Wheel      | dxf2 | mm | Dia.250x50  |
| Min. Turning Radius         | R    | mm | 1400        |
| Distance between two wheels | F    | mm | 1230        |
| Overall Length              | Α    | mm | 1407        |
| Overall Width               | В    | mm | 1670        |
| Overall Height              | С    | mm | 1280        |
| Net Weight                  |      | kg | 238         |