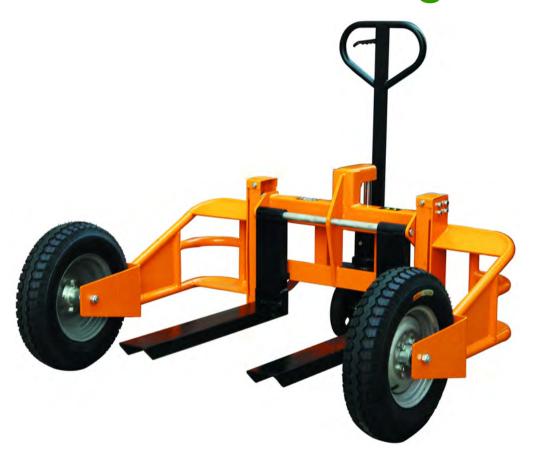

## RP1250A Rough Terrain Pallet Truck

Rough terrain pallet trucks are designed for use in areas where normal pallet trucks cannot be used easily, due to surface type or debri.

Model RP1250A has a 1250kg capacity and the fork height can be 70mm-240mm.

The 120mm wide forks can be altered, so width across them can be adjusted to give any outside diameter from 256mm to 680mm.

Distance between the front wheels is 1230mm.

Page 1 of 2

Unit 33, Second Avenue Pensnett Trading Estate, Kingswinford, West Midlands, DY6 7UG