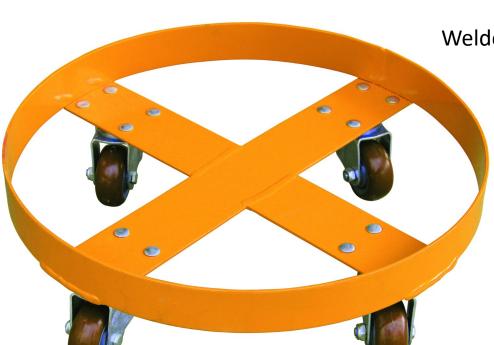

## STEEL DRUM TROLLEY

A steel drum trolley, for most 205 litre steel drums and 220 litre plastic drums.

Easy to manoeuvre with 4 x 75mm swivel polyamide castors.

Welded steel construction with high load capacity of 300kg.

Robust powder coating in RAL1028 (Yellow)

| Model                         | SD55A<br>Steel |         |
|-------------------------------|----------------|---------|
| Material                      |                |         |
| Rated Capacity                | kg             | 300     |
| Drum size                     | gallon         | 55      |
| Inside Diameter               | mm             | 604     |
| Net Weight                    | kg             | 6.8     |
| Overall Diameter              | mm             | 610x160 |
| Maximum Diameter with castors | mm             | 650     |
| Wheel Size (PU)               | mm             | 75x35   |