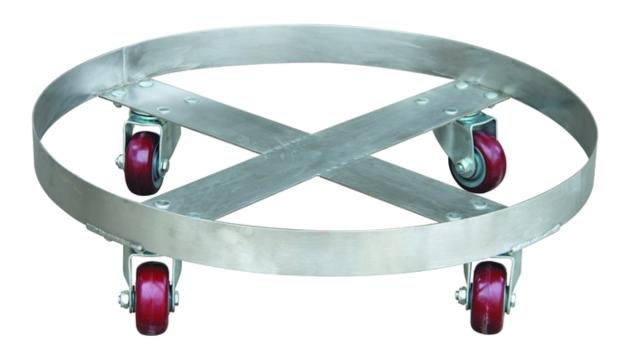

## STAINLESS STEEL DRUM TROLLEY

A Stainless Steel drum trolley, for most 205 litre steel drums and 220 litre plastic drums.

Easy to manoeuvre with 4 x 75mm swivel polyamide castors.

Load capacity of 300kg.

Stainless Steel Grade 201

| Model                         | SD55C<br>Stainless Steel |         |
|-------------------------------|--------------------------|---------|
| Material                      |                          |         |
| Rated Capacity                | kg                       | 300     |
| Drum size                     | gallon                   | 55      |
| Inside Diameter               | mm                       | 604     |
| Net Weight                    | kg                       | 5.5     |
| Overall Diameter              | mm                       | 610x160 |
| Maximum Diameter with castors | mm                       | 650     |
| Wheel Size (PU)               | mm                       | 75x35   |