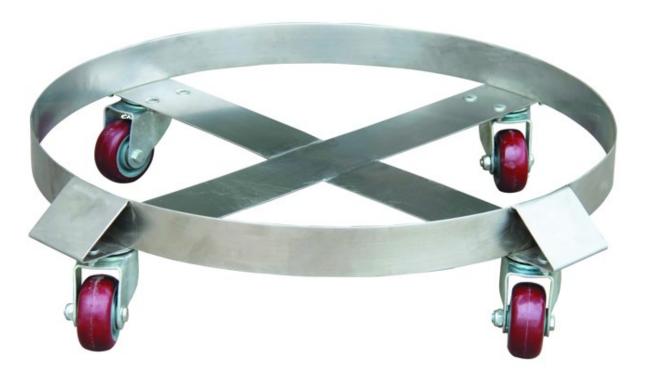

## STAINLESS STEEL DRUM TROLLEY

A Stainless Steel drum trolley, for most 205 litre steel drums and 220 litre plastic drums.

Easy to manoeuvre with 4 x 75mm swivel polyamide castors.

Heavy Duty Load capacity of 300kg.

Stainless Steel Grade 201

| Model                         | SD55D<br>Stainless Steel |         |
|-------------------------------|--------------------------|---------|
| Material                      |                          |         |
| Rated Capacity                | kg                       | 400     |
| Drum size                     | gallon                   | 55      |
| Inside Diameter               | mm                       | 604     |
| Net Weight                    | kg                       | 5.7     |
| Overall Diameter              | mm                       | 610x160 |
| Maximum Diameter with castors | mm                       | 650     |
| Wheel Size (PU)               | mm                       | 75x35   |