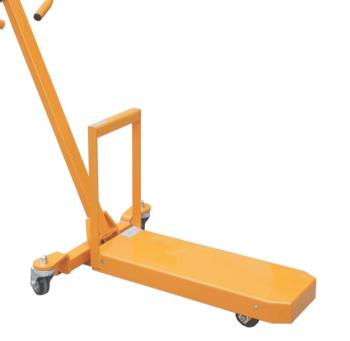

## MECHANICAL LIFTER (Mechanical Pallet Truck)

This mechanical lifter is both compact and lightweight, great for moving smaller items and boxes - but with no pneumatics to go wrong. It has a 200kg capacity and

it's across fork dimensions are 220 x 600mm.

| Capacity       | 200kg |
|----------------|-------|
| Minimum Height | 90mm  |
| Maximum Height | 120mm |
| Fork Width     | 220mm |
| Fork Length    | 600mm |
| Net Weight     | 21kg  |