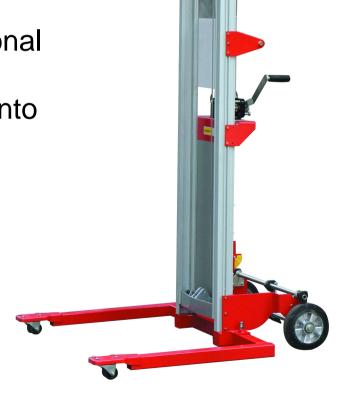

Unit 33, Second Avenue Pensnett Trading Estate, Kingswinford, West Midlands. DY6 7UG

Tel: 0845-519-2700 Fax: 0845-519-2800 sales@PallettrucksUK.co.uk

SW181 / SW277 Hand Stackers

Lightweight Aluminium mast - making handling easy

Lifting via a winch function

Brake function on large wheels

Can be used as a trolley, by utilising the additional swivel wheels fitted on the mast

Easy disassembling and reassembling, can fit into smaller places when dissassembled.

Conforms to EN1757-1

| MODEL                | SW181 | SW277 |
|----------------------|-------|-------|
| Capacity (kg)        | 181   | 277   |
| Load Center (mm)     | 305   | 305   |
| Max Fork Height (mm) | 2500  | 1250  |
| Min Fork Height (mm) | 50    | 50    |
| Fork Length (mm)     | 1100  | 1100  |
| Fork Width (mm)      | 570   | 750   |
| Net Weight (kg)      | 66    | 57    |