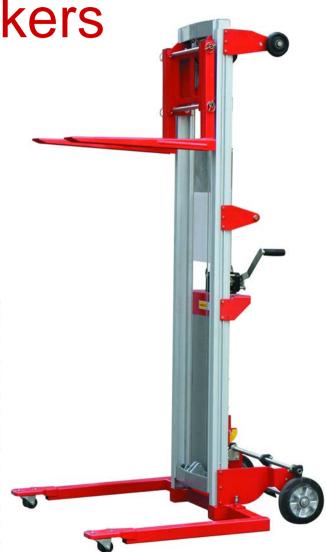

## SW181 / SW227 Hand Stackers

Lightweight Aluminium mast - making handling easy

Lifting via a winch function

Brake function on large wheels

Can be used as a trolley, by utilising the additional swivel wheels fitted on the mast

Easy disassembling and reassembling, can fit into smaller places when dissassembled.

Conforms to EN1757-1

| MODEL                         |      | SW181    | SW227    |
|-------------------------------|------|----------|----------|
| Capacity                      | (kg) | 181      | 227      |
| Load Center                   | (mm) | 305      | 305      |
| Max Fork Height (2 stage)     | (mm) | 2500     | 1250     |
| Mast Height                   | (mm) | 1805     | 1805     |
| Total Depth Front to Back     | (mm) | 1080     | 1080     |
| Min Lifting Forks Height      | (mm) | 50       | 50       |
| Base Legs Max Width           | (mm) | 1100     | 1100     |
| Lifting Forks Width Outer     | (mm) | 515      | 515      |
| Lifting Forks Width Inner     | (mm) | 310      | 310      |
| Stabilising Forks Width Outer | (mm) | 725-1100 | 725-1100 |
| Stabilising Forks Width Inner | (mm) | 545-920  | 545-920  |
| Fork Length                   | (mm) | 570      | 570      |
| Net Weight                    | (kg) | 66       | 57       |