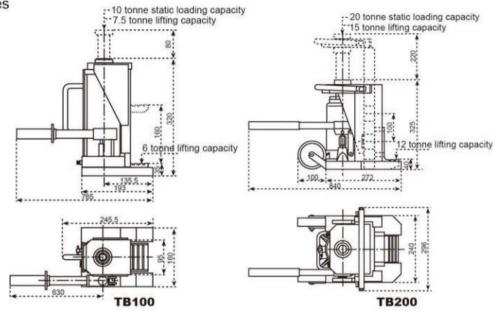

#### **TB100**

Static loading capacity on top 10 tonne

## **TB200**

Static loading capacity on top 20 tonne

We provide a nationwide 2-3 day delivery service with next day delivery available on request.

All of our products come with a twelve month return to base limited warranty

# TB PROFESSIONAL CLASS JACK

|                                                          |        |       | TB100   | TB200   |
|----------------------------------------------------------|--------|-------|---------|---------|
| Lifting Capacity                                         | on top | tonne | 7.5     | 15      |
|                                                          | on toe |       | 6       | 12      |
| Lifting Stroke                                           |        | mm    | 160     | 140     |
| Lifting Range of Top                                     |        | mm    | 320-560 | 325-545 |
| Min Loading Height Using Lifting Toe                     |        | mm    | 35      | 40      |
| Min. Loading Height Using Lifting Toe at Max. Adjustment |        | mm    | 160     | -       |
| Lifting Range of toe                                     |        | mm    | 35-195  | 40-260  |
| Net Weight                                               |        | kg    | 25      | 69      |