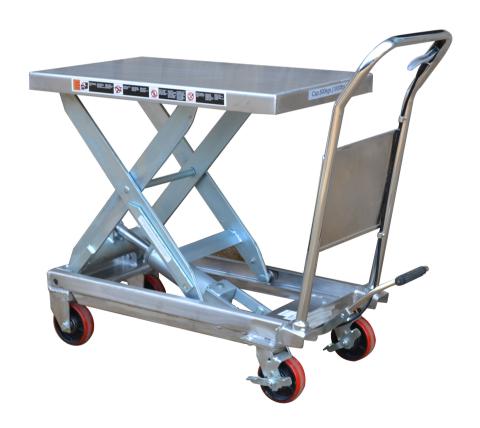

## TF30S PARTIAL STAINLESS STEEL SCISSOR LIFT TABLE

TF30S is a 300kg capacity scissor lift table with a SUS304 structure and galvanised pump and cylinder.

The table top measures 500x815mm and lifts between a height of 290mm up to 890mm.

Weighing just 77kg, it is easy to push around and on 4 Polyutherane wheels with a 125mm diameter and the two rear wheels are locking.

The truck is raised with a foot pedal and lowered with some control using the hand lever.