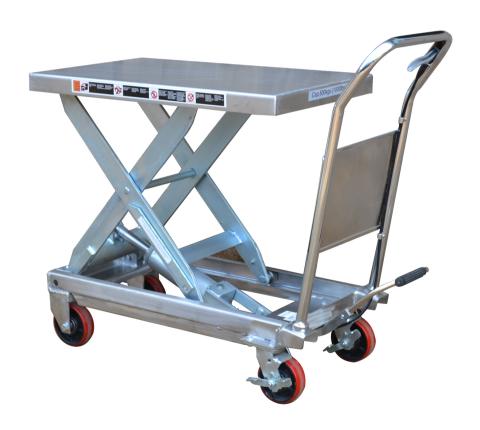

## TF50S PARTIAL STAINLESS STEEL SCISSOR LIFT TABLE

TF50S is a 500kg capacity scissor lift table with a SUS304 structure and galvanised pump and cylinder.

The table top measures 500x815mm and lifts between a height of 290mm up to 890mm.

Weighing just 81kg, it is easy to push around and on 4 Polyutherane wheels with a 125mm diameter and the two rear wheels are locking.

The truck is raised with a foot pedal and lowered with some control using the hand lever.