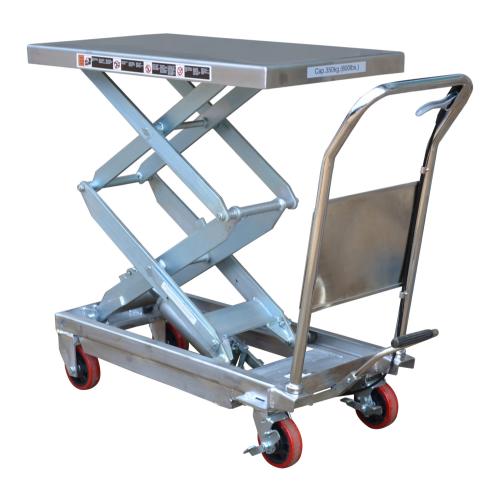

## TFD35S PARTIAL STAINLESS STEEL DOUBLE SCISSOR LIFT TABLE

TFD35S is a 350kg capacity scissor lift table with a SUS304 structure and galvanised pump and cylinder.

The table top measures 500x910mm and lifts between a height of 355mm up to 1300mm.

Weighing 105kg, it is easy to push around on it's 125mm diameter Polyutherane wheels. The two rear wheels are braked.

The truck is raised with a foot pedal and lowered with some control using the hand lever.