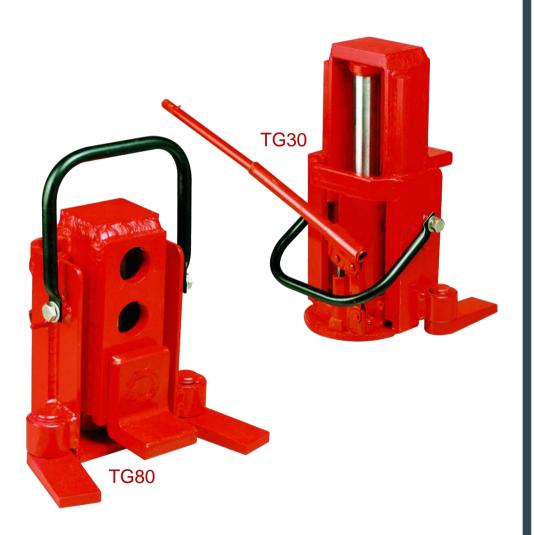

## TG-Series Professional Class Extra Low Profile Toe Jack

- \* Super Low Profile Lifting Toe
- \* Adjustable Lifting Toe
- \* Heavy Duty Structure

The TG series of Toe Jacks consists of 2 models-TG30 has a 3000kg capacity and the TG80, which has a 8000kg capacity.

Both models feature an ultra low profile of just 15mm and 20mm respectively.

| MODEL | CAPACITY | LIFTING<br>STROKE | MIN. TOE<br>HEIGHT | LIFTING<br>RANGE | NET<br>WEIGHT |
|-------|----------|-------------------|--------------------|------------------|---------------|
| TG30  | 3000kg   | 130mm             | 15mm               | 15-160mm         | 21.5kg        |
| TG80  | 8000kg   | 140mm             | 20mm               | 20-160mm         | 28            |