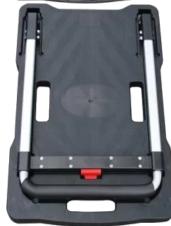

## TPPT15—LIGHTWEIGHT FOLDABLE PLATFORM TRUCK

This lightweight foldable platform truck with a capacity of up to 150kg has a multitude of uses. It's space saving and ultra lightweight design means you can take it with you.

4 rubber wheels (2 fixed and 2 swivel) and an adjustable height handle.

Can be folded flat in under 15 seconds.

| Model           | TPPT15        |
|-----------------|---------------|
| Capacity        | 150kg         |
| Platform Size   | 650x415mm     |
| Platform Height | 180mm         |
| Wheel Diameter  | 100mm         |
| Folded Size     | 650x415x80mm  |
| Unfolded size   | 650x415x920mm |
| Weight          | 6.8kg         |