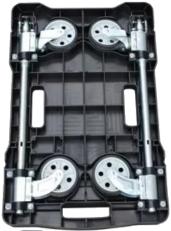

## TPPT15—LIGHTWEIGHT FOLDABLE PLATFORM TRUCK

This lightweight foldable platform truck with a capacity of up to 150kg has a multitude of uses. It's space saving and ultra lightweight design means you can take it with you.

4 rubber wheels (2 fixed and 2 swivel) and an adjustable height handle.

Can be folded flat in under 15 seconds.

| Model           | TPPT15        |
|-----------------|---------------|
| Capacity        | 150kg         |
| Platform Size   | 650x415mm     |
| Platform Height | 180mm         |
| Wheel Diameter  | 100mm         |
| Folded Size     | 650x415x80mm  |
| Unfolded size   | 650x415x920mm |
| Weight          | 6.8kg         |