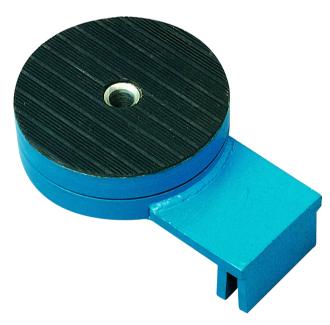

## Turn Table

(For RS roller skates)

Turntable's are to be placed on top of RS series skates, handle must be attached. Holdling while the roller skate is moving, minimum turning circle is 3 metres.