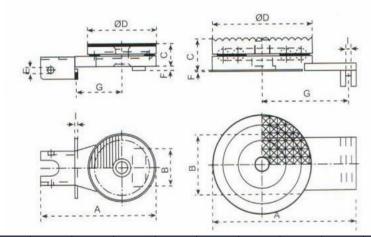

## **TR20**

| Model | Dimension<br>A (mm) | Dimension<br>B (mm) | Dimension<br>C (mm) | Dimension<br>D Ø (mm) |    | Dimension<br>F (mm) | Dimension<br>G (mm) | Dimension<br>I (mm) | Weight<br>(kg) |
|-------|---------------------|---------------------|---------------------|-----------------------|----|---------------------|---------------------|---------------------|----------------|
| TR10  | 220                 | 74                  | 41                  | 128                   | 13 | 11                  | 88                  | 5                   | 4.5            |
| TR20  | 220                 | 86                  | 41                  | 128                   | 13 | 11                  | 88                  | 5                   | 4.5            |
| TR30  | 250                 | 95                  | 46                  | 150                   | 14 | 11                  | 105                 | 5                   | 6.7            |
| TR40  | 275                 | 114                 | 64                  | 190                   | 14 | F                   | 165                 | 11                  | 13.7           |
| TR50  | 360                 | 128                 | 64                  | 220                   | 14 | 2)                  | 235                 | 11                  | 18.9           |