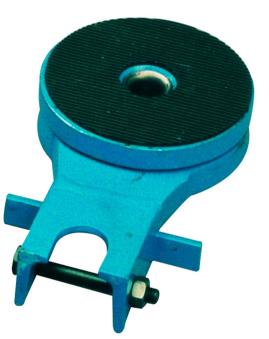

## Turn Table

(For RS roller skates)

Turntable's are to be placed on top of RS series skates, handle must be attached. Holdling while the roller skate is moving, minimum turning circle is 3 metres.