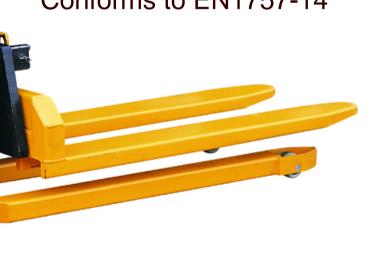

## Tilting High Lift Pallet Truck

Designed to give the user an ergonomically correct position, to reach loads easily without the neccessity of bending down or stretching up.

Forks can be tilted up to 20 degrees both left and right. Supplied as standard with a parking brake and foot protectors.

Conforms to EN1757-14

| Model                | LT0892           |
|----------------------|------------------|
| Capacity (kg)        | 800              |
| Min Fork Height (mm) | 88               |
| Max Fork Height (mm) | 920              |
| Fork Length (mm)     | 1150             |
| Fork Width (mm)      | 540              |
| Tiltable degree      | Left / Right 20° |
| Weight (kg)          | 210              |