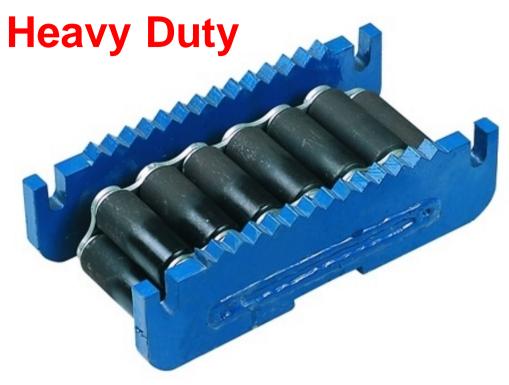

## VB Series Machinery Roller Skates

Low profile rollers suitable for a wide range of operating conditions.

Designed for use on their own, or with the VD series diamond top swivel attachments, or the VP series rubber top swivel attachments\*.