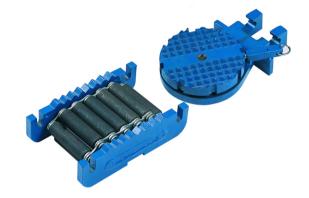

VD Diamond Top Swivel Shown next to VB Roller Skate

The VD models are a series of Diamond top Swivel attachments. They are designed to fit the VB series of Machinery Roller Skates - available seperately. The VD swivel attachments assist by providing turning and positioning capability.