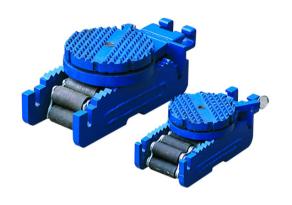

VD Diamond Top Swivel Shown next to VB Roller Skate

The VD models are a series of Diamond top Swivel attachments. They are designed to fit the VB series of Machinery Roller Skates - available seperately. The VD swivel attachments assist by providing turning and positioning capability.