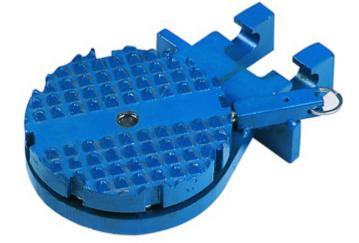

VD Diamond Top Swivel Shown next to VB Roller Skate

The VD models are a series of Diamond top Swivel attachments. They are designed to fit the VB series of Machinery Roller Skates - available seperately. The VD swivel attachments assist by providing turning and positioning capability.