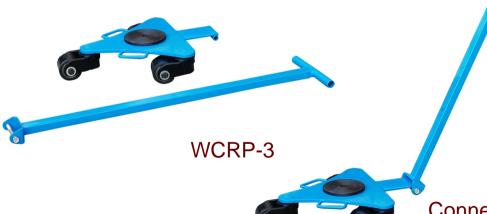

## WCRP Series Steerable Skates

| Model                       | WCRP-3      | WCRP-5      |
|-----------------------------|-------------|-------------|
| Load Capacity (tonne)       | 2           | 4           |
| Overall Dimensions (mm)     | 621x450x110 | 698x522x110 |
| Roller Size (mm)            | 80x70       | 80x70       |
| Number of Rollers           | 3           | 5           |
| Rotating Round Plate Ø (mm) | 150         | 200         |
| Net weight (kg)             | 21          | 35          |

Easy to use, steerable skates. Nylon wheels with 1.5m long handle. Available in 2 sizes, WCRP-3 with a 2 tonne capacity and WCRP-5 with a 4 tonne capacity.

WCRP-5

Connecting rod - length 1500mm