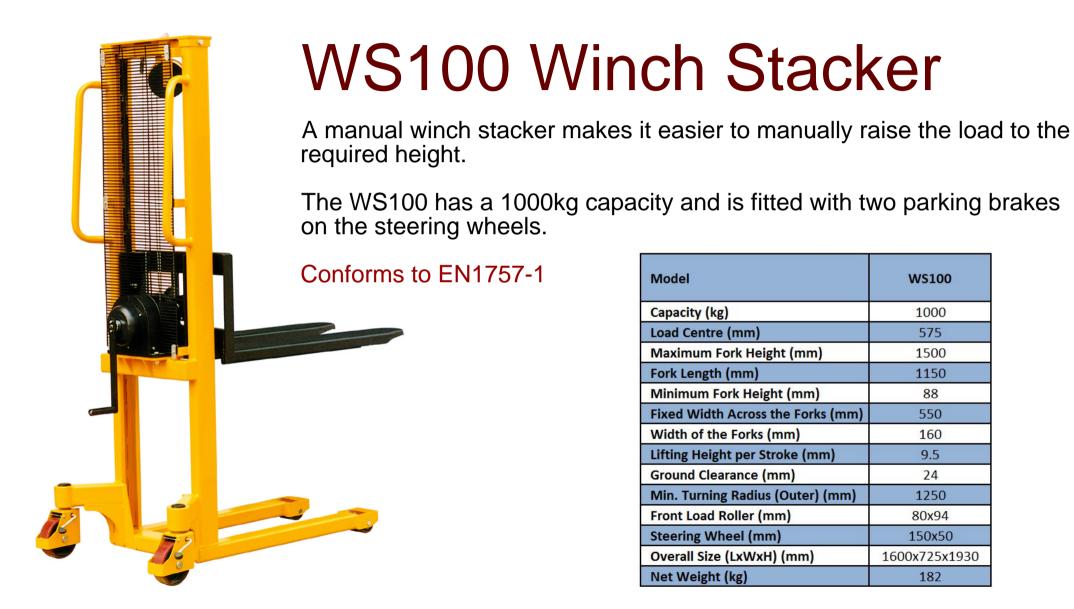

## PalletTrucks<sup>UK</sup>.co.uk

Unit 33, Second Avenue Pensnett Trading Estate. Kingswinford, West Midlands, DY6 7UG

Tel: 0845-519-2700 Fax: 0845-519-2800 sales@PallettrucksUK.co.uk

| Model                             | WS100         |
|-----------------------------------|---------------|
| Capacity (kg)                     | 1000          |
| Load Centre (mm)                  | 575           |
| Maximum Fork Height (mm)          | 1500          |
| Fork Length (mm)                  | 1150          |
| Minimum Fork Height (mm)          | 88            |
| Fixed Width Across the Forks (mm) | 550           |
| Width of the Forks (mm)           | 160           |
| Lifting Height per Stroke (mm)    | 9.5           |
| Ground Clearance (mm)             | 24            |
| Min. Turning Radius (Outer) (mm)  | 1250          |
| Front Load Roller (mm)            | 80x94         |
| Steering Wheel (mm)               | 150x50        |
| Overall Size (LxWxH) (mm)         | 1600x725x1930 |
| Net Weight (kg)                   | 182           |