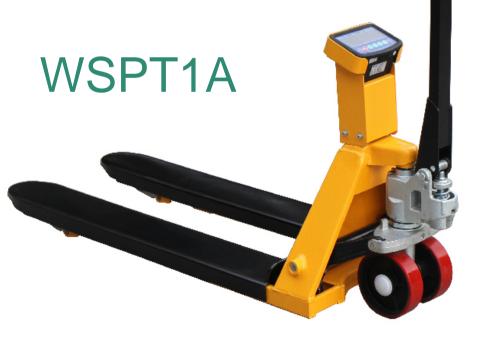

## Weighing Scale Pallet Truck - 2000kg / 1kg steps

A quality hand pallet truck with scale. 2000kg capacity with 1kg graduation / increments Accuracy to just 0.1% of the applied load High Quality Pump Unit

Weighing Display Features: 6-digit Large LED Display Main Rechargeable Battery Weighing, Counting and Animal Scale Functions Weight storage, accumulation and perentage Built-in Auto Shutdown Operating Temperature -10 to +40C IP5X Rated

| LOAD CAPACITY / INCREMENTS          | 2000kg / 1kg |
|-------------------------------------|--------------|
| DIMENSIONS ACROSS THE FORKS (W x L) | 540x1150mm   |
| MINIMUM LOWERED FORK HEIGHT         | 85mm         |
| MAXIMUM RAISED FORK HEIGHT          | 200mm        |
| FORK WIDTH                          | 160mm        |
| GAP BETWEEN THE FORKS               | 220mm        |
| WEIGHT                              | 106kg        |