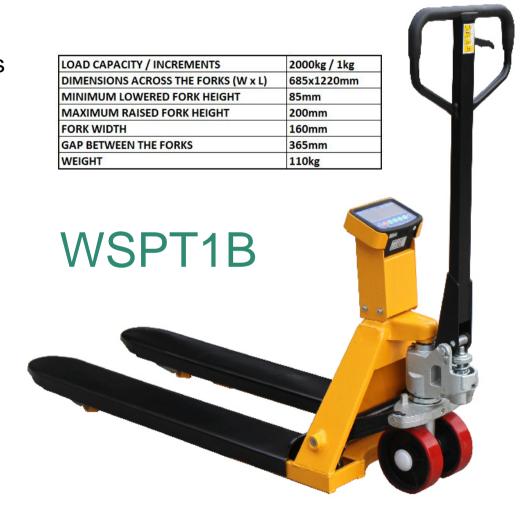

## Wide Weighing Scale Pallet Truck - 2000kg/1kg

A wide quality hand pallet truck with scale.

2000kg capacity with 1kg graduation / increments

Accuracy to just 0.1% of the applied load

High Quality Pump Unit

Weighing Display Features:

6-digit Large LED Display

Main Rechargeable Battery

Weighing, Counting and Animal Scale Functions

Weight storage, accumulation and perentage

Built-in Auto Shutdown

Operating Temperature -10 to +40C