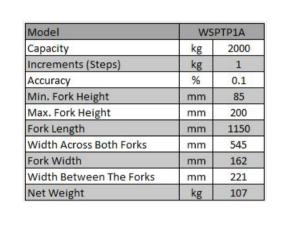

## WEIGH SCALE PALLET TRUCK WITH PRINTER

WSPTP1A is a pallet truck with weighing and printing facility

It has a 2000kg capacity and 0.1% accuracy of the applied weight.

It weighs in steps (graduations) of 1kg.