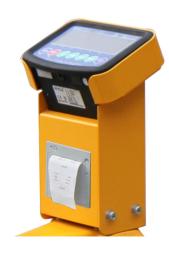

Unit 33, Second Avenue Pensnett Trading Estate, Kingswinford, West Midlands, DY6 7UG

Tel: 0845-519-2700 Fax: 0845-519-2800 sales@PallettrucksUK.co.uk

## WEIGH SCALE PALLET TRUCK WITH PRINTER



WSPTP1A is a pallet truck with weighing and printing facility

It has a 2000kg capacity and 0.1% accuracy of the applied weight.

It weighs in steps (graduations) of 1kg.

Designed for the most common of the Euro pallets of 120x80cm, but will fit other pallets too including the Blue GKN Style palllets, normally 120x100cm.

Weigh scale pallet trucks are designed so that you can take the scale to the goods to weigh, saving valuable time in the process.



- Mains rechargeable
- Thermal printer