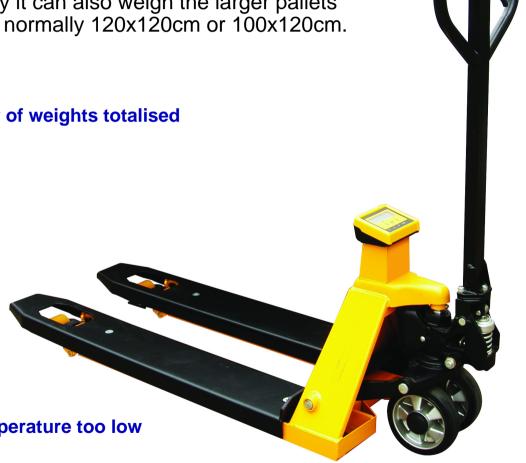

## ZFP20S Weighing Scale Pallet Truck With Printer

ZFP20S is a high quality pallet truck with a built in weighing function and printer. Dimensions across the forks are 555mm width x 1150mm long. This makes it ideal for the most common euro pallet size of 80x120cm, but equally it can also weigh the larger pallets often referred to as Blue GKN/Chep pallets - these are normally 120x120cm or 100x120cm.

**Weighing Display Features Include:** 

**High Contract Display with 18mm Segments** 

4 penlight batteries than can easily be changed

Summation and sequence number giving the total number of weights totalised

## **Built in Printer specifications:**

Printer type: Thermal Manual paper feed

Led warning indicator for: Low battery, No paper and Temperature too low

Paper: Standard Thermal roll 40mm diameter

Print speed: 13 lines per second Operating temperature: 0 to 50c