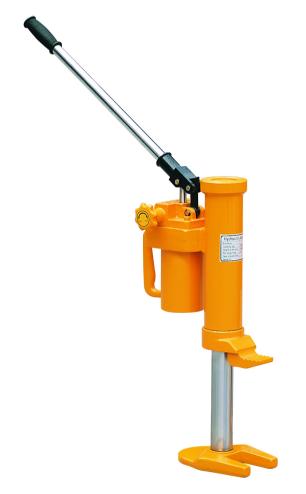

## HYDRAULIC JACK

| PART NUMBER                | HM100   |
|----------------------------|---------|
| CAPACITY (tonne)           | 10      |
| LIFTING RANGE OF FOOT (mm) | 30-260  |
| LIFTING RANGE OF HEAD (mm) | 420-650 |
| MAX. LEVER FORCE (kg)      | 40      |
| WEIGHT (kg)                | 35      |

Hydraulic Toe Jacks can be used for repairs, maintenance and installation of heavy machines.

They are a compact, yet stable construction.

They can be used in almost any position.

The housings revolves 360 degrees.

Lowering speed can be accurately adjusted.

Protected against overloading.

Pump level is removable.

Made to CE / US standard: USA ASME ANSI B30.1.1986