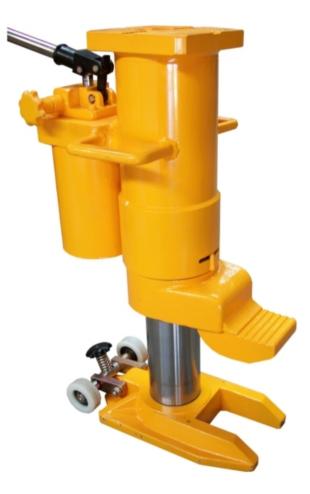

## HYDRAULIC JACK

| PART NUMBER                | HM250   |
|----------------------------|---------|
| CAPACITY (tonne)           | 25      |
| LIFTING RANGE OF FOOT (mm) | 58-273  |
| LIFTING RANGE OF HEAD (mm) | 505-720 |
| MAX. LEVER FORCE (kg)      | 40      |
| WEIGHT (kg)                | 102     |

Hydraulic Toe Jacks can be used for repairs, maintenance and installation of heavy machines.

They are a compact, yet stable construction.

They can be used in almost any position.

The housings revolves 360 degrees.

Lowering speed can be accurately adjusted.

Protected against overloading.

Pump level is removable.

Made to CE / US standard: USA ASME ANSI B30.1.1986

PallettrucksUK.co.uk is a trading name of Midland Bearings Ltd Registered in England and Wales Company Number 02839330 - VAT Registration Number GB 753996769