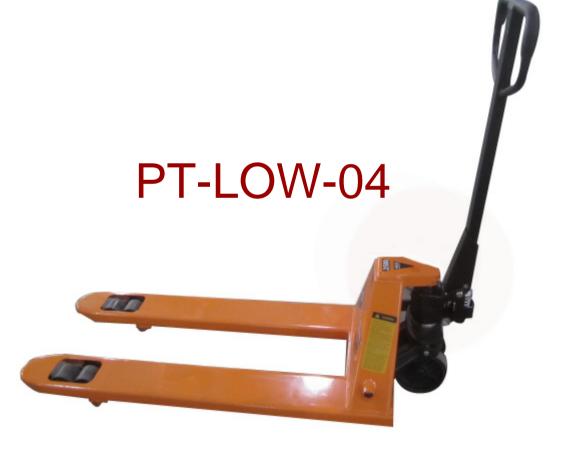

## 2000kg Capacity Wide Low Profile Pallet Truck

Wide Low Profile Pallet Trucks are designed to operate with low clearance pallets and disposable pallets, which are getting increasingly common in containers which have been loaded up with conventional forklifts.

## **CONFORMS TO EN1757-2**

| LOAD CAPACITY                       | 2000kg     |
|-------------------------------------|------------|
| DIMENSIONS ACROSS THE FORKS (W x L) | 680x1220mm |
| MINIMUM LOWERED FORK HEIGHT         | 55mm       |
| MAXIMUM RAISED FORK HEIGHT          | 170mm      |
| FORK WIDTH                          | 162.5mm    |
| GAP BETWEEN THE FORKS               | 355mm      |
| WEIGHT                              | 79kg       |