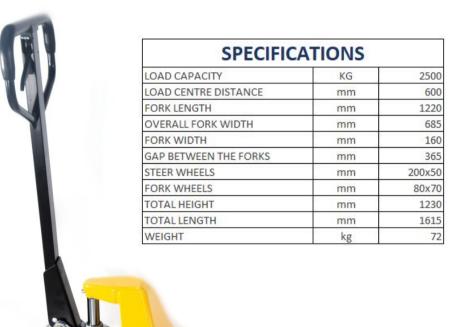

## WIDE PALLET TRUCK 685x1220mm

With fork dimensions of 685x1220mm, this wide pallet truck model is aimed at those using UK or the larger Chep pallets (100x120cm or 120x120cm) - but it can also pick up the common Euro pallet (120x80cm) from the long side.

A wide pallet truck offers more stability when lifting heavy load pallets which have a tendency to arc.

It features a heavy duty 2500kg capacity pump and has large 200mm steers wheels, tandem fork rollers, all of which are quiet running PU.

Fork lift height is 85mm to 200mm and pallet entry is helped with nylon guide roller at the tips.

It features a top quality pump and has a three position lever on the handle.